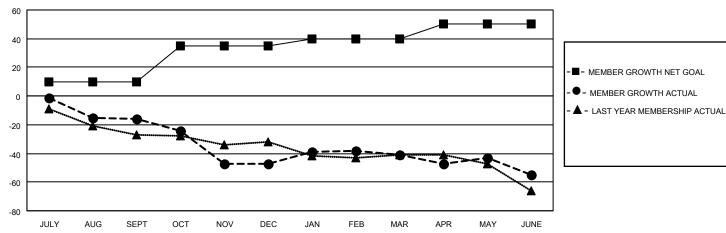

#### GOALS AND ACTUAL MEMBERS CUMULATIVE

| DROPPED CLUBS: 2 |     | 17 CLUBS OF 30 ADDED 1 OR<br>MORE NEW MEMBERS | GENDER DISTRIBUTION                |              |  |
|------------------|-----|-----------------------------------------------|------------------------------------|--------------|--|
|                  |     | MORE NEW MEMBERS                              | MALE                               | 421 (60.49%) |  |
|                  |     |                                               | FEMALE                             | 275 (39.51%) |  |
| DROPPED MEMBERS  |     |                                               | NON BINARY                         | 0 (0.00%)    |  |
|                  |     |                                               | PREFER NOT TO ANSWER               | 0 (0.00%)    |  |
| DECEASED         | 12  |                                               |                                    |              |  |
| CLUB CANCELLED   | 10  | CLICK HERE FOR CUMULATIVE                     | TOTAL FAMILY UNIT MEMBERS          | 126          |  |
| OTHER            | 105 | MEMBERSHIP DATA                               |                                    |              |  |
| TOTAL            | 127 |                                               | FAMILY MEMBERS PAYING HALF DUES 66 |              |  |
|                  |     |                                               |                                    |              |  |